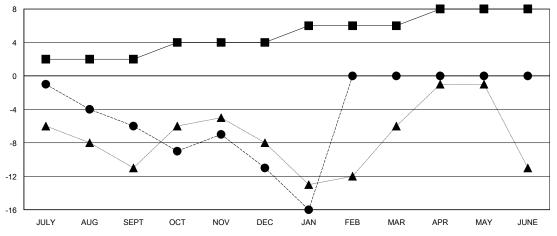

## GOALS AND ACTUAL MEMBERS CUMULATIVE

| - | MEMBER | GROWTH | NET | GOAL |
|---|--------|--------|-----|------|
|   |        |        |     |      |

- MEMBER GROWTH ACTUAL

- LAST YEAR MEMBERSHIP ACTUAL

Results as of: 1/31/2024